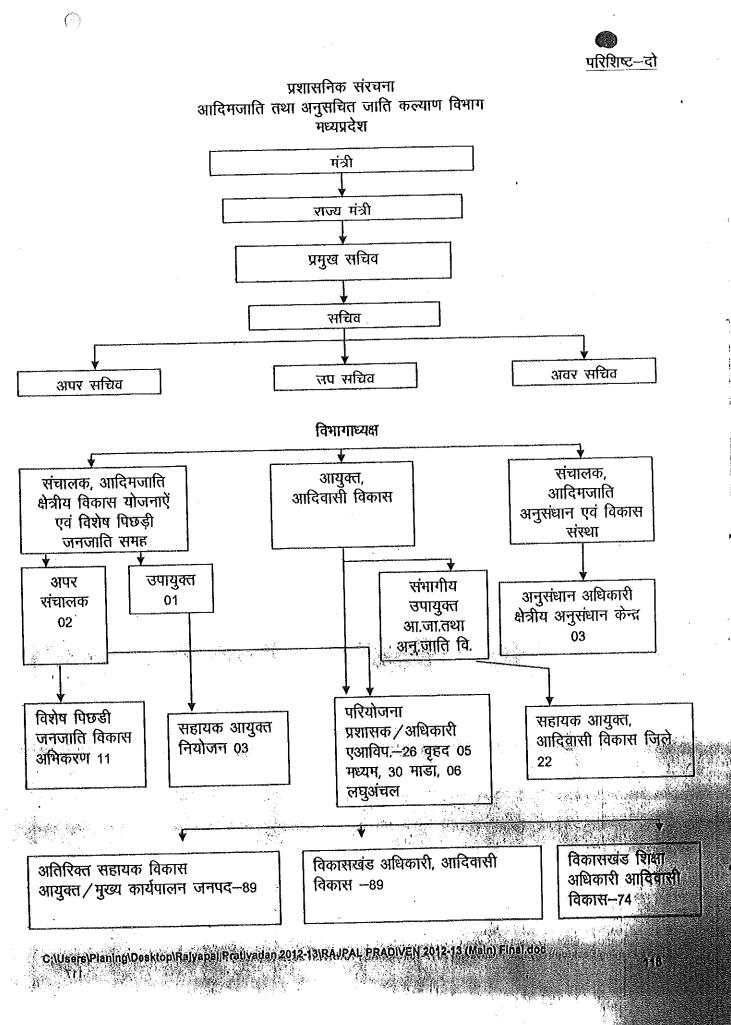

|                          |                        |                    |                        |                      |                               | 50.02                                          |
|          | योग  |                                                                  | 135055                                    | 69402.8                  | 24356084               | 10767951           | 44.21                  | 12961673             | 7650858                       | 59.03                                          |

टीप — कालम 3 में अनुसूचित क्षेत्र का विवरण 28 फरवरी 2003 को राजपत्र में प्रकाशित अधिसूचना के आधार पर दर्शाया गया है।



C:\Users\Planing\Desktop\RayaballPrativadan 2012-13\RA3PAL PRADIVEN 2012-13 (Maih) Filtal abcR/contregulation of VenceU/:0

4.



परिशिष्ट – तीन

अंचल की जानकारी लघुअंचल परियोजना माडा क्रमांक जिला 5 4 3 2 1 १ झाबुआ झाबुआ 1 2 अलीराजपुर अलीराजपुर 2 धार 3 धार 1 बदनावर 3 4 कुक्षी 5 खरगौन खरगौन 4 6 महेश्वर 7 बडवानी बडवानी 5 ८ सेंधवा १ पामाखेडी २ अंधावाडी 9 खण्डवा खण्डवा 6 3 पीपलकोटा बुरहानपुर | 7 10 डिण्डोरी डिण्डोरी 8 11 मण्डला मण्डला 9 12 निवास 13 बैहर बालाघाट 10 4 सिवनी सिवनी 14 लखनादौन 11 15 कुरई(मध्यम) 16 तामिया

5 लहगुडवा

6 बरगीपाटन

7 सिहोरा--1

9 ब्यौहारी

-<u>s</u>

८ मुडवारा--2

10 प्रभातपट्टन

2 हिनौतिया

३ प्रतापपुर 4 मोहारी

ెడ

आदिवासी उपयोजना क्षेत्रान्तर्गत संचालित एकीकृत आदिवासी विकास परियोजना, माडा पाकेट एवं लघु

 $\bigcirc$ 

छिन्दवाड़ा

जबलपुर

कटनी

**सीधी**<sup>क उसे</sup> अ

सिंगरौली

अनूपपुर

शहडोल

उमरिया

रतलाम

होशंगाबाद

बैतूल

देवास

श्योपुर

12

13

14

5 . 1

15

16

17

18

19

20

21

2